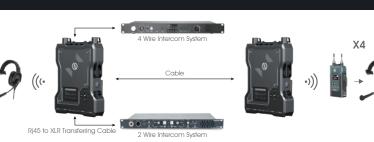

onic field productions, exhibitions, concerts, etc.

#### **PRODUCT INTERFACES**



- ① Antenna Interface 6 Down Key
- ③ Left Key (8) 3/8 Screw Hole Interface for NP-F Type Battery Menu/Confirm Key

Power Button

- 10 Power Supply Interface
- (1) 4-Wire Audio Input-Output Interface
- 12 USB Interface
- 3 3/8 Screw Hole
- (4) 2-Wire Audio Input-Output Interface
- (5) POE Interface

**BELTPACK** 















① 4Pin XLR Adapter Interface

- ① Antenna
- Mute/Talk Switch Key
- 3 Battery Compartment Switcher
- 4 USB Type-C Interface
- (5) Left Key/A Group Key
- 6 Menu/ B Group Key

10 Back Clip

- @ Charging Contact 7 Right Key/C Group Key
- Volume + Button (3) LEMO Headset Interface 9 Volume- Button
  - (4) 3.5mm Headset Interface

11) Power Switcher

## **MULTI-DEVICE CASCADE CONNECTION**





#### **PARAMETERS**

② Up Key

⑤ Right Key

| Challen                                                                                                                                                                             |                     |
|-------------------------------------------------------------------------------------------------------------------------------------------------------------------------------------|---------------------|
|                                                                                                                                                                                     |                     |
| Station Beltpack