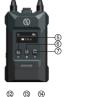

**BELTPACK** 

① 4Pin XLR Adapter Interface

- ① Antenna
- Mute/Talk Switch Key
- 3 Battery Compartment Switcher
- 4 USB Type-C Interface
- (5) Left Key/A Group Key
- 6 Menu/ B Group Key

10 Back Clip

- @ Charging Contact 7 Right Key/C Group Key
- Volume + Button (3) LEMO Headset Interface 9 Volume- Button
  - (4) 3.5mm Headset Interface

11) Power Switcher