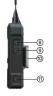

**BELTPACK** 

① 4Pin XLR Adapter Interface

- ① Antenna
- Mute/Talk Switch Key
- 3 Battery Compartment Switcher
- 4 USB Type-C Interface
- (5) Left Key/A Group Key
- 6 Menu/ B Group Key

10 Back Clip

- @ Charging Contact 7 Right Key/C Group Key
- Volume + Button (3) LEMO Headset Interface 9 Volume- Button
  - (4) 3.5mm Headset Interface

11) Power Switcher