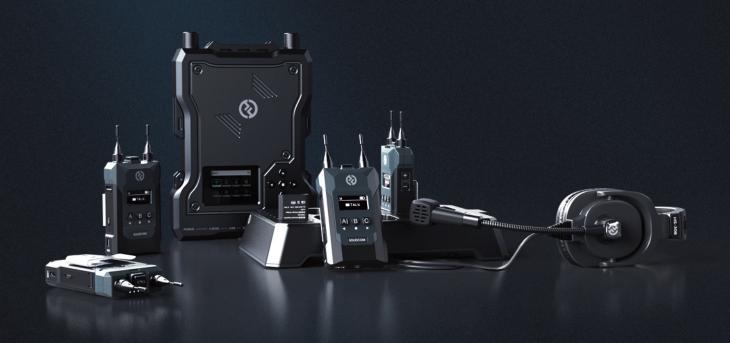

# SOLIDCOM M1

## **FULL-DUPLEX WIRELESS INTERCOM SOLUTION**

Up to 1300ft-Radius Communication Range

**Enhanced Audio Quality** 

Grouping Talk

App/Webpage Configuration

1.9GHz Frequency

Multi-Device Cascade Connection

New Beltpack Design

Professional LEMO Headphones

Sidetone Function

Removable Li-ion Batteries

Solidcom M1 is a new generation 1.9GHz full-duplex professional wireless intercom system that supports 4-channel beltpacks simultaneous communication and cascade connection of multiple devices. Featuring a built-in panel antenna, the base station of Solidcom M1 can achieve 400m one-way transmission range fronting the panel and an extra 50m range at the back. The auxiliary external FRP antennas are endowed 300m reliable transmission in 360° radius range.

### **PACKING LIST**

Charging Base X1

LEMO Single-Ear Headse X4

POE Adapter X1

Rj45 to XLR Transferring Cable X1

USB-Type-A to Type-C Transferring Cable X1