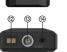

#### **PRODUCT INTERFACES**

- ① Antenna Interface 6 Down Key
- ③ Left Key (8) 3/8 Screw Hole Interface for NP-F Type Battery Menu/Confirm Key

Power Button

- 10 Power Supply Interface
- (1) 4-Wire Audio Input-Output Interface
- 12 USB Interface
- 3 3/8 Screw Hole
- (4) 2-Wire Audio Input-Output Interface
- (5) POE Interface