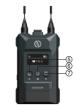

**BELTPACK** 

① 4Pin XLR Adapter Interface

- ① Antenna
- Mute/Talk Switch Key
- 3 Battery Compartment Switcher
- 4 USB Type-C Interface
- (5) Left Key/A Group Key
- 6 Menu/ B Group Key

10 Back Clip

- @ Charging Contact 7 Right Key/C Group Key
- Volume + Button (3) LEMO Headset Interface 9 Volume- Button
  - (4) 3.5mm Headset Interface

11) Power Switcher