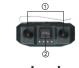

#### **PRODUCT INTERFACES**

- ① Antenna Interface 6 Down Key
- ③ Left Key (8) 3/8 Screw Hole Interface for NP-F Type Battery Menu/Confirm Key

Power Button

- 10 Power Supply Interface
- (1) 4-Wire Audio Input-Output Interface
- 12 USB Interface
- 3 3/8 Screw Hole
- (4) 2-Wire Audio Input-Output Interface
- (5) POE Interface