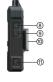

**BELTPACK** 

① 4Pin XLR Adapter Interface

- ① Antenna
- Mute/Talk Switch Key
- 3 Battery Compartment Switcher
- 4 USB Type-C Interface
- (5) Left Key/A Group Key
- 6 Menu/ B Group Key

10 Back Clip

- @ Charging Contact 7 Right Key/C Group Key
- Volume + Button (3) LEMO Headset Interface 9 Volume- Button
  - (4) 3.5mm Headset Interface

11) Power Switcher