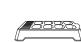

#### **PRODUCT INTERFACES**

- ① Antenna Interface 6 Down Key
- ③ Left Key (8) 3/8 Screw Hole Interface for NP-F Type Battery Menu/Confirm Key

Power Button

- 10 Power Supply Interface
- (1) 4-Wire Audio Input-Output Interface
- 12 USB Interface
- 3 3/8 Screw Hole
- (4) 2-Wire Audio Input-Output Interface
- (5) POE Interface