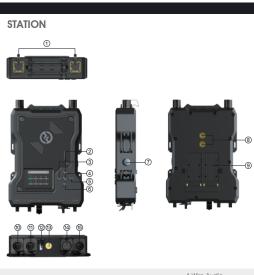

#### **PRODUCT INTERFACES**

- ① Antenna Interface 6 Down Key
- ③ Left Key (8) 3/8 Screw Hole Interface for NP-F Type Battery Menu/Confirm Key

Power Button

- 10 Power Supply Interface
- (1) 4-Wire Audio Input-Output Interface
- 12 USB Interface
- 3 3/8 Screw Hole
- (4) 2-Wire Audio Input-Output Interface
- (5) POE Interface